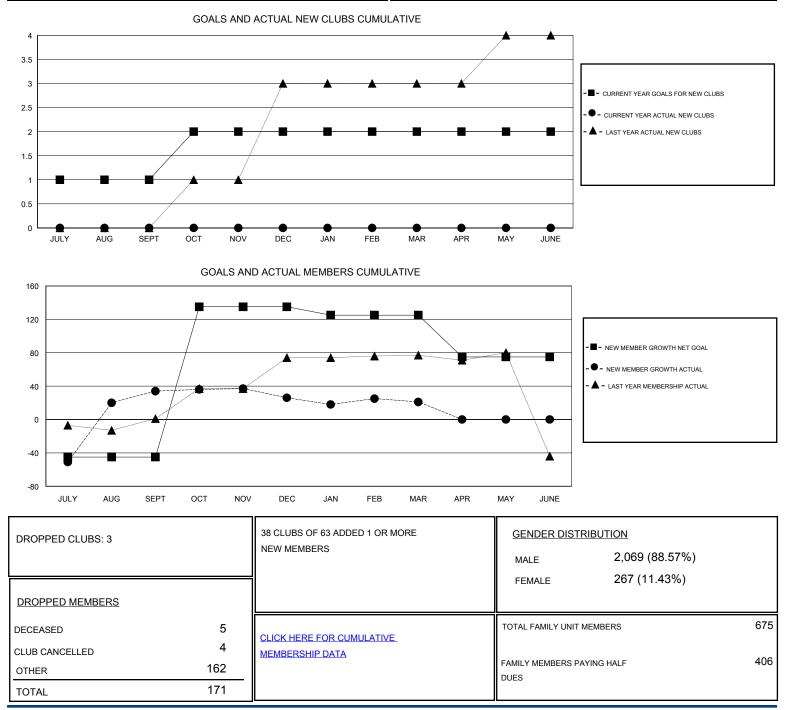

## LOCATION INDIA

| GMT: ER GURU                                                | GMT: ER GURUNATHAN |                  | LOCATION INDIA   |                                                             |                                                                |                                                              | GMT CA                                             |
|-------------------------------------------------------------|--------------------|------------------|------------------|-------------------------------------------------------------|----------------------------------------------------------------|--------------------------------------------------------------|----------------------------------------------------|
| Clubs                                                       |                    |                  |                  | Members                                                     |                                                                |                                                              |                                                    |
| RESULTS FOR 2016-2017                                       |                    |                  |                  | RESULTS FOR 2016-2017                                       |                                                                |                                                              |                                                    |
| QUARTER                                                     | NEW CLUB GOAL      | NEW CLUBS        | DROPPED CLUBS    | QUARTER                                                     | NEW MEMBER GROWTH<br>NET GOAL (not reinstated<br>or transfers) | NEW MEMBER<br>GROWTH ACTUAL (not<br>reinstated or transfers) | DROPPED<br>MEMBERS ACTUAL<br>(including transfers) |
| JULY/AUG/SEPT<br>OCT/NOV/DEC<br>JAN/FEB/MAR<br>APR/MAY/JUNE | 1<br>1<br>0<br>0   | 0<br>0<br>0<br>0 | 2<br>1<br>0<br>0 | JULY/AUG/SEPT<br>OCT/NOV/DEC<br>JAN/FEB/MAR<br>APR/MAY/JUNE | -45<br>180<br>-10<br>-50                                       | 166<br>9<br>17<br>0                                          | 132<br>17<br>22<br>0                               |